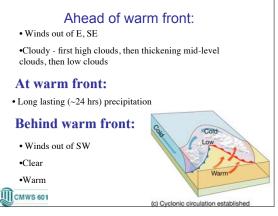

| Classified<br>peed | l by susta                         | ained wir                             | nd                              |                   |                    |                               |
|--------------------|------------------------------------|---------------------------------------|---------------------------------|-------------------|--------------------|-------------------------------|
| Table              | 12-2 The S                         | Saffir-Simps                          | on Scale                        |                   |                    |                               |
|                    | 12-2 The S<br>Pressure<br>mb       | Saffir-Simps<br>Wind:<br>km/hr        | Speed                           | Storm             |