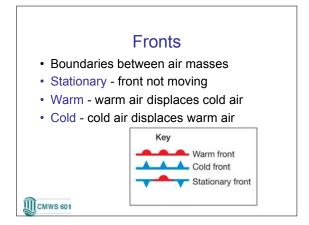

| Classified<br>peed | l by susta                         | ained wir                             | nd                              |                   |                    |                               |
|--------------------|------------------------------------|---------------------------------------|---------------------------------|-------------------|--------------------|-------------------------------|
| Table              | 12-2 The S                         | Saffir-Simps                          | on Scale                        |                   |                    |                               |
|                    | 12-2 The S<br>Pressure<br>mb       | Saffir-Simps<br>Wind:<br>km/hr        | Speed                           | Storm             |                    | Damage                        |
| Category           | Pressure                           | Wind                                  | and the second second           | Storm<br>m<br>1-2 | Surge<br>ft<br>4-5 | Damage                        |
|                    | Pressure<br>mb                     | Wind<br>km/hr                         | Speed<br>mph                    | m                 | ft                 | Damage<br>Minimal<br>Moderate |
|                    | Pressure<br>mb<br>≥ 980            | Wind :<br>km/hr<br>119-154            | Speed<br>mph<br>74-95           | m<br>1-2          | ft<br>4–5          | Minimal                       |
| Category<br>1<br>2 | Pressure<br>mb<br>≥ 980<br>965–979 | Wind 1<br>km/hr<br>119–154<br>155–178 | Speed<br>mph<br>74-95<br>96-110 | m<br>1-2<br>2-3   | ft<br>4-5<br>6-8   | Minimal<br>Moderate           |