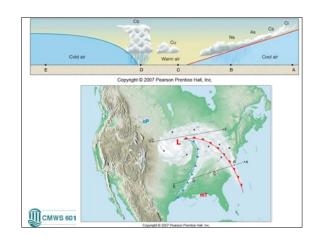

| Classified<br>peed | l by susta                         | ained wir                             | nd                              |                   |                    |                               |
|--------------------|------------------------------------|---------------------------------------|---------------------------------|-------------------|--------------------|-------------------------------|
| Table              | 12-2 The S                         | Saffir-Simps                          | on Scale                        |                   |                    |                               |
|                    | 12-2 The S<br>Pressure<br>mb       | Saffir-Simps<br>Wind:<br>km/hr        | Speed                           | Storm             |                    | Damage                        |
| Category           | Pressure                           | Wind                                  | and the second second           | Storm<br>m<br>1-2 | Surge<br>ft<br>4-5 | Damage                        |
|                    | Pressure<br>mb                     | Wind<br>km/hr                         | Speed<br>mph                    | m                 | ft                 | Damage<br>Minimal<br>Moderate |
|                    | Pressure<br>mb<br>≥ 980            | Wind :<br>km/hr<br>119-154            | Speed<br>mph<br>74-95           | m<br>1-2          | ft<br>4–5          | Minimal                       |
| Category<br>1<br>2 | Pressure<br>mb<br>≥ 980<br>965–979 | Wind 1<br>km/hr<br>119–154<br>155–178 | Speed<br>mph<br>74-95<br>96-110 | m<br>1-2<br>2-3   | ft<br>4-5<br>6-8   | Minimal<br>Moderate           |