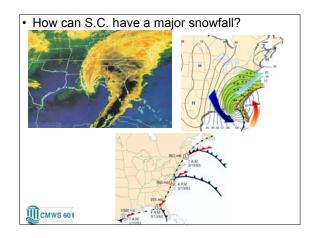

| Classified<br>peed | l by susta                         | ained wir                             | nd                              |                   |                    |                               |
|--------------------|------------------------------------|---------------------------------------|---------------------------------|-------------------|--------------------|-------------------------------|
| Table              | 12-2 The S                         | Saffir-Simps                          | on Scale                        |                   |                    |                               |
|                    | 12-2 The S<br>Pressure<br>mb       | Saffir-Simps<br>Wind:<br>km/hr        | Speed                           | Storm             |                    | Damage                        |
| Category           | Pressure                           | Wind                                  | and the second second           | Storm<br>m<br>1-2 | Surge<br>ft<br>4-5 | Damage                        |
|                    | Pressure<br>mb                     | Wind<br>km/hr                         | Speed<br>mph                    | m                 | ft                 | Damage<br>Minimal<br>Moderate |
|                    | Pressure<br>mb<br>≥ 980            | Wind :<br>km/hr<br>119-154            | Speed<br>mph<br>74-95           | m<br>1-2          | ft<br>4–5          | Minimal                       |
| Category<br>1<br>2 | Pressure<br>mb<br>≥ 980<br>965–979 | Wind 1<br>km/hr<br>119–154<br>155–178 | Speed<br>mph<br>74-95<br>96-110 | m<br>1-2<br>2-3   | ft<br>4-5<br>6-8   | Minimal<br>Moderate           |