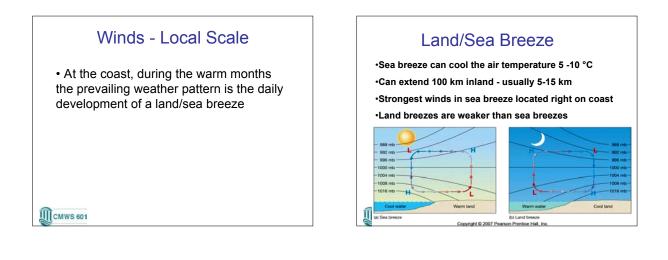

| Classified<br>peed | l by susta                         | ained wir                             | nd                              |                   |                    |                               |
|--------------------|------------------------------------|---------------------------------------|---------------------------------|-------------------|--------------------|-------------------------------|
| Table              | 12-2 The S                         | Saffir-Simps                          | on Scale                        |                   |                    |                               |
|                    | 12-2 The S<br>Pressure<br>mb       | Saffir-Simps<br>Wind:<br>km/hr        | Speed                           | Storm             |