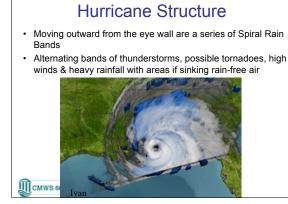

| Wind                                  | and the second second           | Storm<br>m<br>1-2 | Surge<br>ft<br>4-5 | Damage                        |
|                    | Pressure<br>mb                     | Wind<br>km/hr                         | Speed<br>mph                    | m                 | ft                 | Damage<br>Minimal<br>Moderate |
|                    | Pressure<br>mb<br>≥ 980            | Wind :<br>km/hr<br>119-154            | Speed<br>mph<br>74-95           | m<br>1-2          | ft<br>4–5          | Minimal                       |
| Category<br>1<br>2 | Pressure<br>mb<br>≥ 980<br>965–979 | Wind 1<br>km/hr<br>119–154<br>155–178 | Speed<br>mph<br>74-95<br>96-110 | m<br>1-2<br>2-3   | ft<br>4-5<br>6-8   | Minimal<br>Moderate           |