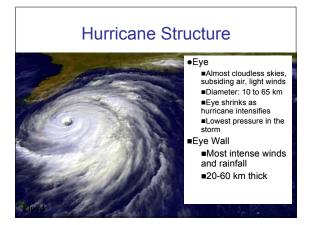

| Wind                                  | and the second second           | Storm<br>m<br>1-2 | Surge<br>ft<br>4-5 | Damage                        |
|                    | Pressure<br>mb                     | Wind<br>km/hr                         | Speed<br>mph                    | m                 | ft                 | Damage<br>Minimal<br>Moderate |
|                    | Pressure<br>mb<br>≥ 980            | Wind :<br>km/hr<br>119-154            | Speed<br>mph<br>74-95           | m<br>1-2          | ft<br>4–5          | Minimal                       |
| Category<br>1<br>2 | Pressure<br>mb<br>≥ 980<br>965–979 | Wind 1<br>km/hr<br>119–154<br>155–178 | Speed<br>mph<br>74-95<br>96-110 | m<br>1-2<br>2-3   | ft<br>4-5<br>6-8   | Minimal<br>Moderate           |