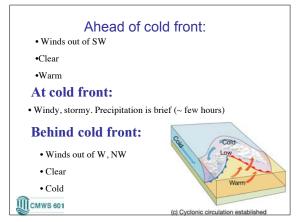

| Classified<br>peed | l by susta                         | ained wir                             | nd                              |                   |                    |                               |
|--------------------|------------------------------------|---------------------------------------|---------------------------------|-------------------|--------------------|-------------------------------|
| Table              | 12-2 The S                         | Saffir-Simps                          | on Scale                        |                   |                    |                               |
|                    | 12-2 The S<br>Pressure<br>mb       | Saffir-Simps<br>Wind:<br>km/hr        | Speed                           | Storm             |