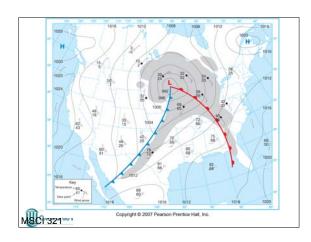

| Classified<br>peed | l by susta                         | ained wir                             | nd                              |                   |                    |                               |
|--------------------|------------------------------------|---------------------------------------|---------------------------------|-------------------|--------------------|-------------------------------|
| Table              | 12-2 The S                         | Saffir-Simps                          | on Scale                        |                   |                    |                               |
|                    | 12-2 The S<br>Pressure<br>mb       | Saffir-Simps<br>Wind:<br>km/hr        | Speed                           | Storm             |                    | Damage                        |
| Category           | Pressure                           | Wind                                  | and the second second           | Storm<br>m<br>1-2 | Surge<br>ft<br>4-5 | Damage                        |
|                    | Pressure<br>mb                     | Wind<br>km/hr                         | Speed<br>mph                    | m                 | ft                 | Damage<br>Minimal<br>Moderate |
|                    | Pressure<br>mb<br>≥ 980            | Wind :<br>km/hr<br>119-154            | Speed<br>mph<br>74-95           | m<br>1-2          | ft<br>4–5          | Minimal                       |
| Category<br>1<br>2 | Pressure<br>mb<br>≥ 980<br>965–979 | Wind 1<br>km/hr<br>119–154<br>155–178 | Speed<br>mph<br>74-95<br>96-110 | m<br>1-2<br>2-3   | ft<br>4-5<br>6-8   | Minimal<br>Moderate           |