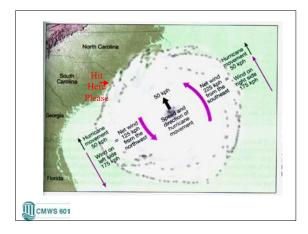

| Classified<br>peed | l by susta                         | ained wir                             | nd                              |                   |                    |                               |
|--------------------|------------------------------------|---------------------------------------|---------------------------------|-------------------|--------------------|-------------------------------|
| Table              | 12-2 The S                         | Saffir-Simps                          | on Scale                        |                   |                    |                               |
|                    | 12-2 The S<br>Pressure<br>mb       | Saffir-Simps<br>Wind:<br>km/hr        | Speed                           | Storm             |                    | Damage                        |
| Category           | Pressure                           | Wind                                  | and the second second           | Storm<br>m<br>1-2 | Surge<br>ft<br>4-5 | Damage                        |
|                    | Pressure<br>mb                     | Wind<br>km/hr                         | Speed<br>mph                    | m                 | ft                 | Damage<br>Minimal<br>Moderate |
|                    | Pressure<br>mb<br>≥ 980            | Wind :<br>km/hr<br>119-154            | Speed<br>mph<br>74-95           | m<br>1-2          | ft<br>4–5          | Minimal                       |
| Category<br>1<br>2 | Pressure<br>mb<br>≥ 980<br>965–979 | Wind 1<br>km/hr<br>119–154<br>155–178 | Speed<br>mph<br>74-95<br>96-110 | m<br>1-2<br>2-3   | ft<br>4-5<br>6-8   | Minimal<br>Moderate           |