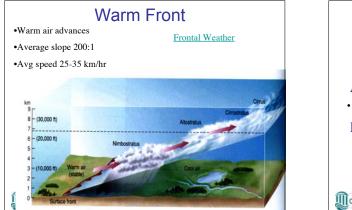

| Classified<br>peed | l by susta                         | ained wir                             | nd                              |                   |                    |                               |
|--------------------|------------------------------------|---------------------------------------|---------------------------------|-------------------|--------------------|-------------------------------|
| Table              | 12-2 The S                         | Saffir-Simps                          | on Scale                        |                   |                    |                               |
|                    | 12-2 The S<br>Pressure<br>mb       | Saffir-Simps<br>Wind:<br>km/hr        | Speed                           | Storm             |