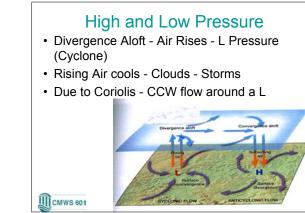

| Classified<br>peed | l by susta                         | ained wir                             | nd                              |                   |                    |                               |
|--------------------|------------------------------------|---------------------------------------|---------------------------------|-------------------|--------------------|-------------------------------|
| Table              | 12-2 The S                         | Saffir-Simps                          | on Scale                        |                   |                    |                               |
|                    | 12-2 The S<br>Pressure<br>mb       | Saffir-Simps<br>Wind:<br>km/hr        | Speed                           | Storm             |                    | Damage                        |
| Category           | Pressure                           | Wind                                  | and the second second           | Storm<br>m<br>1-2 | Surge<br>ft<br>4-5 | Damage                        |
|                    | Pressure<br>mb                     | Wind<br>km/hr                         | Speed<br>mph                    | m                 | ft                 | Damage<br>Minimal<br>Moderate |
|                    | Pressure<br>mb<br>≥ 980            | Wind :<br>km/hr<br>119-154            | Speed<br>mph<br>74-95           | m<br>1-2          | ft<br>4–5          | Minimal                       |
| Category<br>1<br>2 | Pressure<br>mb<br>≥ 980<br>965–979 | Wind 1<br>km/hr<br>119–154<br>155–178 | Speed<br>mph<br>74-95<br>96-110 | m<br>1-2<br>2-3   | ft<br>4-5<br>6-8   | Minimal<br>Moderate           |