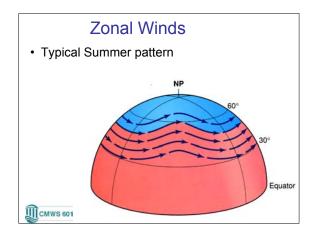

| Classified<br>peed | l by susta                         | ained wir                             | nd                              |                   |                    |                               |
|--------------------|------------------------------------|---------------------------------------|---------------------------------|-------------------|--------------------|-------------------------------|
| Table              | 12-2 The S                         | Saffir-Simps                          | on Scale                        |                   |                    |                               |
|                    | 12-2 The S<br>Pressure<br>mb       | Saffir-Simps<br>Wind:<br>km/hr        | Speed                           | Storm             |                    | Damage                        |
| Category           | Pressure                           | Wind                                  | and the second second           | Storm<br>m<br>1-2 | Surge<br>ft<br>4-5 | Damage                        |
|                    | Pressure<br>mb                     | Wind<br>km/hr                         | Speed<br>mph                    | m                 | ft                 | Damage<br>Minimal<br>Moderate |
|                    | Pressure<br>mb<br>≥ 980            | Wind :<br>km/hr<br>119-154            | Speed<br>mph<br>74-95           | m<br>1-2          | ft<br>4–5          | Minimal                       |
| Category<br>1<br>2 | Pressure<br>mb<br>≥ 980<br>965–979 | Wind 1<br>km/hr<br>119–154<br>155–178 | Speed<br>mph<br>74-95<br>96-110 | m<br>1-2<br>2-3   | ft<br>4-5<br>6-8   | Minimal<br>Moderate           |