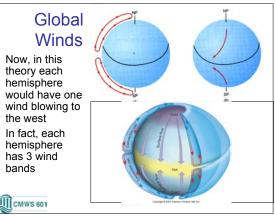

| Classified<br>peed | l by susta                         | ained wir                             | nd                              |                   |                    |                               |
|--------------------|------------------------------------|---------------------------------------|---------------------------------|-------------------|--------------------|-------------------------------|
| Table              | 12-2 The S                         | Saffir-Simps                          | on Scale                        |                   |                    |                               |
|                    | 12-2 The S<br>Pressure<br>mb       | Saffir-Simps<br>Wind:<br>km/hr        | Speed                           | S