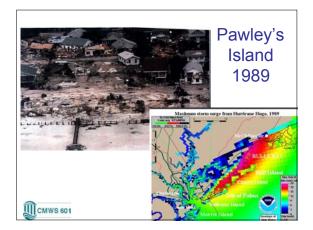

| Classified<br>peed | l by susta                         | ained wir                             | nd                              |                   |                    |                               |
|--------------------|------------------------------------|---------------------------------------|---------------------------------|-------------------|--------------------|-------------------------------|
| Table              | 12-2 The S                         | Saffir-Simps                          | on Scale                        |                   |                    |                               |
|                    | 12-2 The S<br>Pressure<br>mb       | Saffir-Simps<br>Wind:<br>km/hr        | Speed                           | Storm             |                    | Damage                        |
| Category           | Pressure                           | Wind                                  | and the second second           | Storm<br>m<br>1-2 | Surge<br>ft<br>4-5 | Damage                        |
|                    | Pressure<br>mb                     | Wind<br>km/hr                         | Speed<br>mph                    | m                 | ft                 | Damage<br>Minimal<br>Moderate |
|                    | Pressure<br>mb<br>≥ 980            | Wind :<br>km/hr<br>119-154            | Speed<br>mph<br>74-95           | m<br>1-2          | ft<br>4–5          | Minimal                       |
| Category<br>1<br>2 | Pressure<br>mb<br>≥ 980<br>965–979 | Wind 1<br>km/hr<br>119–154<br>155–178 | Speed<br>mph<br>74-95<br>96-110 | m<br>1-2<br>2-3   | ft<br>4-5<br>6-8   | Minimal<br>Moderate           |