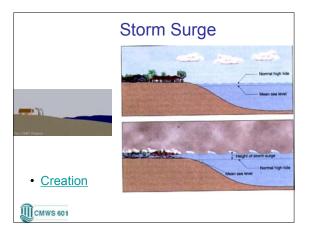

| Classified<br>peed | l by susta                         | ained wir                             | nd                              |                   |                    |                               |
|--------------------|------------------------------------|---------------------------------------|---------------------------------|-------------------|--------------------|-------------------------------|
| Table              | 12-2 The S                         | Saffir-Simps                          | on Scale                        |                   |                    |                               |
|                    | 12-2 The S<br>Pressure<br>mb       | Saffir-Simps<br>Wind:<br>km/hr        | Speed                           | Storm             |                    | Damage                        |
| Category           | Pressure                           | Wind                                  | and the second second           | Storm<br>m<br>1-2 | Surge<br>ft<br>4-5 | Damage                        |
|                    | Pressure<br>mb                     | Wind<br>km/hr                         | Speed<br>mph                    | m                 | ft                 | Damage<br>Minimal<br>Moderate |
|                    | Pressure<br>mb<br>≥ 980            | Wind :<br>km/hr<br>119-154            | Speed<br>mph<br>74-95           | m<br>1-2          | ft<br>4–5          | Minimal                       |
| Category<br>1<br>2 | Pressure<br>mb<br>≥ 980<br>965–979 | Wind 1<br>km/hr<br>119–154<br>155–178 | Speed<br>mph<br>74-95<br>96-110 | m<br>1-2<br>2-3   | ft<br>4-5<br>6-8   | Minimal<br>Moderate           |