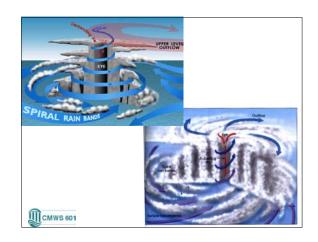

| Wind                                  | and the second second           | Storm<br>m<br>1-2 | Surge<br>ft<br>4-5 | Damage                        |
|                    | Pressure<br>mb                     | Wind<br>km/hr                         | Speed<br>mph                    | m                 | ft                 | Damage<br>Minimal<br>Moderate |
|                    | Pressure<br>mb<br>≥ 980            | Wind :<br>km/hr<br>119-154            | Speed<br>mph<br>74-95           | m<br>1-2          | ft<br>4–5          | Minimal                       |
| Category<br>1<br>2 | Pressure<br>mb<br>≥ 980<br>965–979 | Wind 1<br>km/hr<br>119–154<br>155–178 | Speed<br>mph<br>74-95<br>96-110 | m<br>1-2<br>2-3   | ft<br>4-5<br>6-8   | Minimal<br>Moderate           |