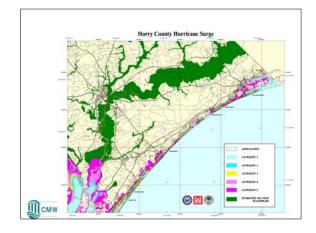

| Classified<br>peed | l by susta                         | ained wir                             | nd                              |                   |                    |                               |
|--------------------|------------------------------------|---------------------------------------|---------------------------------|-------------------|--------------------|-------------------------------|
| Table              | 12-2 The S                         | Saffir-Simps                          | on Scale                        |                   |                    |                               |
|                    | 12-2 The S<br>Pressure<br>mb       | Saffir-Simps<br>Wind:<br>km/hr        | Speed                           | Storm             |                    | Damage                        |
| Category           | Pressure                           | Wind                                  | and the second second           | Storm<br>m<br>1-2 | Surge<br>ft<br>4-5 | Damage                        |
|                    | Pressure<br>mb                     | Wind<br>km/hr                         | Speed<br>mph                    | m                 | ft                 | Damage<br>Minimal<br>Moderate |
|                    | Pressure<br>mb<br>≥ 980            | Wind :<br>km/hr<br>119-154            | Speed<br>mph<br>74-95           | m<br>1-2          | ft<br>4–5          | Minimal                       |
| Category<br>1<br>2 | Pressure<br>mb<br>≥ 980<br>965–979 | Wind 1<br>km/hr<br>119–154<br>155–178 | Speed<br>mph<br>74-95<br>96-110 | m<br>1-2<br>2-3   | ft<br>4-5<br>6-8   | Minimal<br>Moderate           |