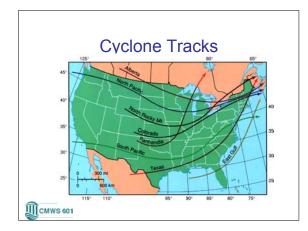

| Classified<br>peed | l by susta                         | ained wir                             | nd                              |                   |                    |                               |
|--------------------|------------------------------------|---------------------------------------|---------------------------------|-------------------|--------------------|-------------------------------|
| Table              | 12-2 The S                         | Saffir-Simps                          | on Scale                        |                   |                    |                               |
|                    | 12-2 The S<br>Pressure<br>mb       | Saffir-Simps<br>Wind:<br>km/hr        | Speed                           | Storm             |                    | Damage                        |
| Category           | Pressure                           | Wind                                  | and the second second           | Storm<br>m<br>1-2 | Surge<br>ft<br>4-5 | Damage                        |
|                    | Pressure<br>mb                     | Wind<br>km/hr                         | Speed<br>mph                    | m                 | ft                 | Damage<br>Minimal<br>Moderate |
|                    | Pressure<br>mb<br>≥ 980            | Wind :<br>km/hr<br>119-154            | Speed<br>mph<br>74-95           | m<br>1-2          | ft<br>4–5          | Minimal                       |
| Category<br>1<br>2 | Pressure<br>mb<br>≥ 980<br>965–979 | Wind 1<br>km/hr<br>119–154<br>155–178 | Speed<br>mph<br>74-95<br>96-110 | m<br>1-2<br>2-3   | ft<br>4-5<br>6-8   | Minimal<br>Moderate           |