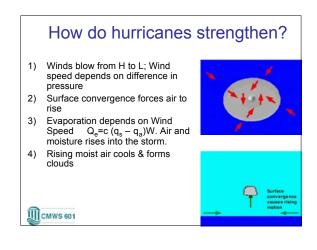

re                           | Wind                                  | and the second second           | Storm<br>m<br>1-2 | Surge<br>ft<br>4-5 | Damage                        |
|                    | Pressure<br>mb                     | Wind<br>km/hr                         | Speed<br>mph                    | m                 | ft                 | Damage<br>Minimal<br>Moderate |
|                    | Pressure<br>mb<br>≥ 980            | Wind :<br>km/hr<br>119-154            | Speed<br>mph<br>74-95           | m<br>1-2          | ft<br>4–5          | Minimal                       |
| Category<br>1<br>2 | Pressure<br>mb<br>≥ 980<br>965–979 | Wind 1<br>km/hr<br>119–154<br>155–178 | Speed<br>mph<br>74-95<br>96-110 | m<br>1-2<br>2-3   | ft<br>4-5<br>6-8   | Minimal<br>Moderate           |