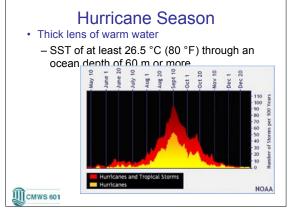

| Classified<br>peed | l by susta                         | ained wir                             | nd                              |                   |                    |                               |
|--------------------|------------------------------------|---------------------------------------|---------------------------------|-------------------|--------------------|-------------------------------|
| Table              | 12-2 The S                         | Saffir-Simps                          | on Scale                        |                   |                    |                               |
|                    | 12-2 The S<br>Pressure<br>mb       | Saffir-Simps<br>Wind:<br>km/hr        | Speed                           | Storm             |                    | Da