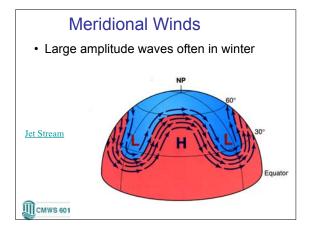

| Classified<br>peed | l by susta                         | ained wir                             | nd                              |                   |                    |                               |
|--------------------|------------------------------------|---------------------------------------|---------------------------------|-------------------|--------------------|-------------------------------|
| Table              | 12-2 The S                         | Saffir-Simps                          | on Scale                        |                   |                    |                               |
|                    | 12-2 The S<br>Pressure<br>mb       | Saffir-Simps<br>Wind:<br>km/hr        | Speed                           | Storm             |                    | Damage                        |
| Category           | Pressure                           | Wind                                  | and the second second           | Storm<br>m<br>1-2 | Surge<br>ft<br>4-5 | Damage                        |
|                    | Pressure<br>mb                     | Wind<br>km/hr                         | Speed<br>mph                    | m                 | ft                 | Damage<br>Minimal<br>Moderate |
|                    | Pressure<br>mb<br>≥ 980            | Wind :<br>km/hr<br>119-154            | Speed<br>mph<br>74-95           | m<br>1-2          | ft<br>4–5          | Minimal                       |
| Category<br>1<br>2 | Pressure<br>mb<br>≥ 980<br>965–979 | Wind 1<br>km/hr<br>119–154<br>155–178 | Speed<br>mph<br>74-95<br>96-110 | m<br>1-2<br>2-3   | ft<br>4-5<br>6-8   | Minimal<br>Moderate           |