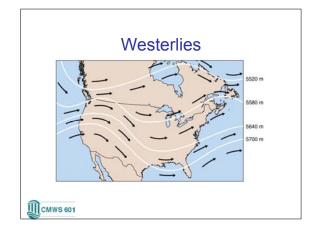

| Classified<br>peed | l by susta                         | ained wir                             | nd                              |                   |                    |                               |
|--------------------|------------------------------------|---------------------------------------|---------------------------------|-------------------|--------------------|-------------------------------|
| Table              | 12-2 The S                         | Saffir-Simps                          | on Scale                        |                   |                    |                               |
|                    | 12-2 The S<br>Pressure<br>mb       | Saffir-Simps<br>Wind:<br>km/hr        | Speed                           | Storm