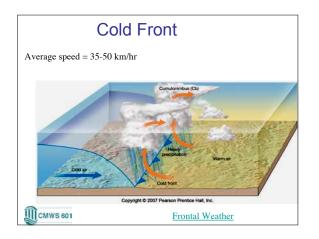

| Classified<br>peed | l by susta                         | ained wir                             | nd                              |                   |                    |                               |
|--------------------|------------------------------------|---------------------------------------|---------------------------------|-------------------|--------------------|-------------------------------|
| Table              | 12-2 The S                         | Saffir-Simps                          | on Scale                        |                   |                    |                               |
|                    | 12-2 The S<br>Pressure<br>mb       | Saffir-Simps<br>Wind:<br>km/hr        | Speed                           | Storm             |