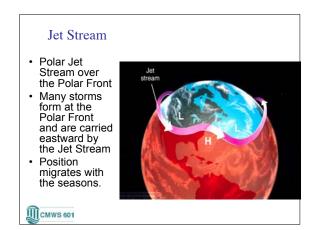

| Classified<br>peed | l by susta                         | ained wir                             | nd                              |                   |                    |                               |
|--------------------|------------------------------------|---------------------------------------|---------------------------------|-------------------|--------------------|-------------------------------|
| Table              | 12-2 The S                         | Saffir-Simps                          | on Scale                        |                   |                    |                               |
|                    | 12-2 The S<br>Pressure<br>mb       | Saffir-Simps<br>Wind:<br>km/hr        | Speed                           | Storm             |                    | Damage                        |
| Category           | Pressure                           | Wind                                  | and the second second           | Storm<br>m<br>1-2 | Surge<br>ft<br>4-5 | Damage                        |
|                    | Pressure<br>mb                     | Wind<br>km/hr                         | Speed<br>mph                    | m                 | ft                 | Damage<br>Minimal<br>Moderate |
|                    | Pressure<br>mb<br>≥ 980            | Wind :<br>km/hr<br>119-154            | Speed<br>mph<br>74-95           | m<br>1-2          | ft<br>4–5          | Minimal                       |
| Category<br>1<br>2 | Pressure<br>mb<br>≥ 980<br>965–979 | Wind 1<br>km/hr<br>119–154<br>155–178 | Speed<br>mph<br>74-95<br>96-110 | m<br>1-2<br>2-3   | ft<br>4-5<br>6-8   | Minimal<br>Moderate           |