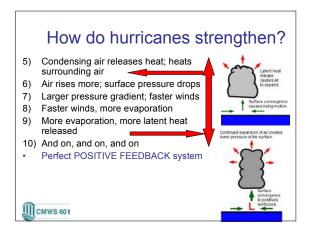

| Wind                                  | and the second second           | Storm<br>m<br>1-2 | Surge<br>ft<br>4-5 | Damage                        |
|                    | Pressure<br>mb                     | Wind<br>km/hr                         | Speed<br>mph                    | m                 | ft                 | Damage<br>Minimal<br>Moderate |
|                    | Pressure<br>mb<br>≥ 980            | Wind :<br>km/hr<br>119-154            | Speed<br>mph<br>74-95           | m<br>1-2          | ft<br>4–5          | Minimal                       |
| Category<br>1<br>2 | Pressure<br>mb<br>≥ 980<br>965–979 | Wind 1<br>km/hr<br>119–154<br>155–178 | Speed<br>mph<br>74-95<br>96-110 | m<br>1-2<br>2-3   | ft<br>4-5<br>6-8   | Minimal<br>Moderate           |