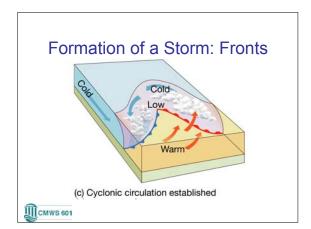

| Classified<br>peed | l by susta                         | ained wir                             | nd                              |                   |                    |                               |
|--------------------|------------------------------------|---------------------------------------|---------------------------------|-------------------|--------------------|-------------------------------|
| Table              | 12-2 The S                         | Saffir-Simps                          | on Scale                        |                   |                    |                               |
|                    | 12-2 The S<br>Pressure<br>mb       | Saffir-Simps<br>Wind:<br>km/hr        | Speed                           | Storm             |                    | Damage                        |
| Category           | Pressure                           | Wind                                  | and the second second           | Storm<br>m<br>1-2 | Surge<br>ft<br>4-5 | Damage                        |
|                    | Pressure<br>mb                     | Wind<br>km/hr                         | Speed<br>mph                    | m                 | ft                 | Damage<br>Minimal<br>Moderate |
|                    | Pressure<br>mb<br>≥ 980            | Wind :<br>km/hr<br>119-154            | Speed<br>mph<br>74-95           | m<br>1-2          | ft<br>4–5          | Minimal                       |
| Category<br>1<br>2 | Pressure<br>mb<br>≥ 980<br>965–979 | Wind 1<br>km/hr<br>119–154<br>155–178 | Speed<br>mph<br>74-95<br>96-110 | m<br>1-2<br>2-3   | ft<br>4-5<br>6-8   | Minimal<br>Moderate           |